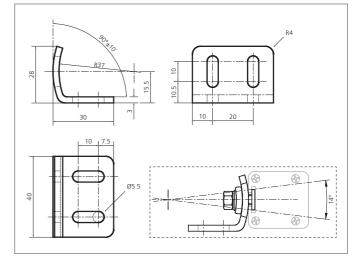

## **TECHNICAL INFORMATION (typ.)**

| Operating principle | Adjustable fixing bracket                                                    |
|---------------------|------------------------------------------------------------------------------|
| Adjustment range    | 14°                                                                          |
| For                 | all light curtains / -grids with a protected height up to $1.060 \mbox{ mm}$ |
| Material            | Zinc plated metal (Fixing brackets)                                          |
| Scope of delivery   | quick installation guide, 4 adjustable fixing brackets, Fixing material      |