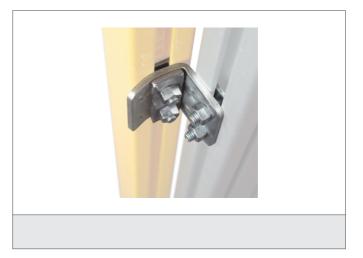

## SFB 4E Adjustable fixing brackets

## Adjustable

- Robust design
- Set includes the for emitter and receiver necessary brackets
- Use is recommended for long distances or the use of deflection mirrors